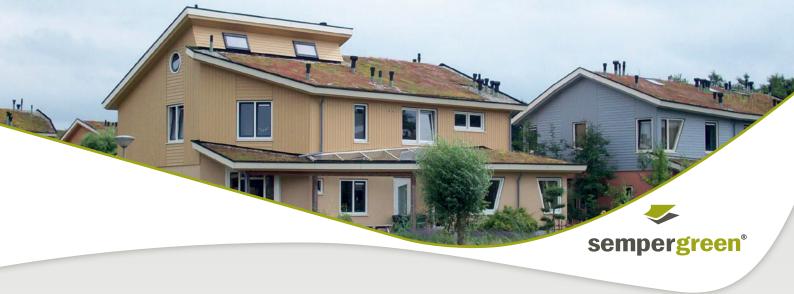

# SHALLOW PITCHED ROOF 5°- 25°- WATER-RETAINING

#### **SHALLOW PITCHED GREEN ROOF - WATER-RETAINING**

- PITCH:
- SYSTEM STRUCTURE THICKNESS INCLUDING SEDUM:
- SATURATED WEIGHT:

5°- 25° 90-120 mm 95-100 kg/m²