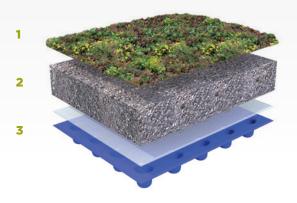

# SYSTEM STRUCTURE

## 1 SEMPERGREEN® SEDUM-MIX BLANKET 30 MM

Pre-cultivated Sedum-mix blanket, consisting of a mix of 8 to 12 different types of Sedum. Vegetation percentage on delivery: at least 95%.

### **2 ROOF GARDEN SUBSTRATE EXTENSIVE 50 MM**

Extensive roof garden substrate consisting of lava, pumice, and compost. Produced in accordance with FLL guidelines.

#### **3 DRAINAGE INCLUDING FILTERFLEECE 10-40 MM**

The thickness of the drainage layer will depend on the roof structure and the water storage capacity required, depending on the climate.

Naturally