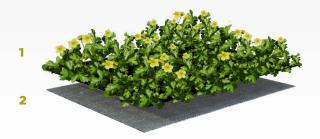

## **1 SEMPERGREEN® PLANT MAT 60-150 MM**

Pre-cultivated plant mat, consisting of a coir mat with plants. Vegetation percentage on delivery: at least 85%.

## **2 WEED BARRIER CLOTH**

Weed barrier cloth is a ground cloth designed to counter weed growth. It is only necessary to include this in the structure if high weed pressure is expected.

Naturally

**T** +31 (0) 343 539 699 **F** +31 (0) 343 539 485